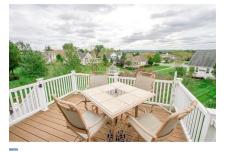

## Features

Exterior:

Other Exterior, Stone Exterior, Vinyl Exterior, Concrete Foundation, Pitched Roof, Shingle Roof, Exterior Lights, Sidewalks, Street Lights, Tennis Court(s), Underground Electric,

|                 | Deck, Patio, Porch, Front Yard, Rear Yard, Side Yard(s), Association Swimming Pool                                                                                                                                                                                                                                                                                                                                                                                                                                                                                                                                                                                                                                                                                                                               |  |  |  |
|-----------------|------------------------------------------------------------------------------------------------------------------------------------------------------------------------------------------------------------------------------------------------------------------------------------------------------------------------------------------------------------------------------------------------------------------------------------------------------------------------------------------------------------------------------------------------------------------------------------------------------------------------------------------------------------------------------------------------------------------------------------------------------------------------------------------------------------------|--|--|--|
| Interior:       | 9+ Foot Ceiling, Wet/Dry Bar, Cable TV Wired, Ceiling Fan(s), Security System, Stall<br>Shower, Foyer/Vestibule Entrance, Main Bedroom Full Bath, Main Bedroom Walk-in Closet,<br>Game/Media, Professional Office, Sun/Florida, Utility/Mud, No/Unknown Accessibility<br>Modifications, Main Floor Laundry, One Fireplace, Family Room Fireplace, Gas/Propane<br>Fireplace, Finished Wood Floors, Tile Floors, Wall to Wall Carpet                                                                                                                                                                                                                                                                                                                                                                               |  |  |  |
| Kitchen:        | Kitchen & Breakfast Room, Built In Dishwasher, Built In Microwave, Disposal, Double Sink,<br>Energy Efficient Appliance, Island, Pantry, Gas Cooking                                                                                                                                                                                                                                                                                                                                                                                                                                                                                                                                                                                                                                                             |  |  |  |
| Basement:       | Full Basement, Finished All Basement, Outside Entrance / Walk Out                                                                                                                                                                                                                                                                                                                                                                                                                                                                                                                                                                                                                                                                                                                                                |  |  |  |
| Parking:        | 2 Car Garage, Attached Built In, Garage Door Opener, 2-Car Parking, Driveway Parking                                                                                                                                                                                                                                                                                                                                                                                                                                                                                                                                                                                                                                                                                                                             |  |  |  |
| Utilities:      | Central Air, Gas Heating, Zoned Heat, 200-300 Amps , Gas Hot Water, Public Water, Public Sewer                                                                                                                                                                                                                                                                                                                                                                                                                                                                                                                                                                                                                                                                                                                   |  |  |  |
| Assc. Fee Incl: | Club House, Common Area Maintenance, Health Club, Lawn Maintenance, Management,<br>Security, Snow Removal, Swimming , Tennis , Trash Removal                                                                                                                                                                                                                                                                                                                                                                                                                                                                                                                                                                                                                                                                     |  |  |  |
| Inclusions:     | Refrigerator, Washer/Dryer, Window Treatments & Custom Drapes.                                                                                                                                                                                                                                                                                                                                                                                                                                                                                                                                                                                                                                                                                                                                                   |  |  |  |
| Exclusions:     | Pool Table & Light Over Pool Table. Din Rm Light Fixture. Tv Lower Lev                                                                                                                                                                                                                                                                                                                                                                                                                                                                                                                                                                                                                                                                                                                                           |  |  |  |
| Remarks         |                                                                                                                                                                                                                                                                                                                                                                                                                                                                                                                                                                                                                                                                                                                                                                                                                  |  |  |  |
| Public:         | Enjoy the panoramic views while relaxing on the upper deck or the walled patio of this ranch style home with fully finished walk out basement. Enter to the combined living and dining room with 12 ft ceilings and finely detailed crown molding. The bright extensive kitchen with ample cabinets overlooks the breakfast area and family room. Hardwood floors, a gas fireplace and custom window treatments enhance this open and inviting area, perfect for entertaining. This home features an intimate office alcove or a perfect spot to enjoy a good book that open to the deck with soaring views of the distant hills. Double doors open to the owners suite with tray ceiling, walk in closet and master bath. The main level has a second bedroom, a second full bath and laundry room. The best is |  |  |  |

room and game room with office and half bath. This treasured room hosts a wet bar, media area with in ceiling speakers. recessed shelving and an additional game room area. Storage closets with sturdy shelving and a cedar closet are added bonuses. The walk out doors open to a walled patio and an expansive lawn and community gazebo. The 55+ community is convenient to the Providence Town Center and the Oaks shopping area. The clubhouse, tennis, pickle ball, fitness center, indoor and outdoor pool are the center of community activities. A key card is available for clubhouse tour.