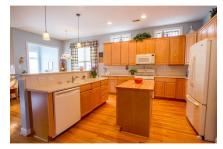

nestled in the desirable Waterford Greene Community. A 2-story foyer greets you & leads you past a living room, dining room & into the bright & cheery eat-in kitchen w/granite tops, stainless appliances, tile back-splash & pantry which overlooks the family room with gas fireplace. Double doors guide you into the sprawling master suite w/large walk-in closet, double-bowl vanity, soaking tub, tiled shower & skylight. Finished basement w/built-in bar for gathering family & friends. Spend hours lounging or entertaining on the paver patio or 2-tiered deck. Other features include 2nd floor laundry, security system & 2-car garage.