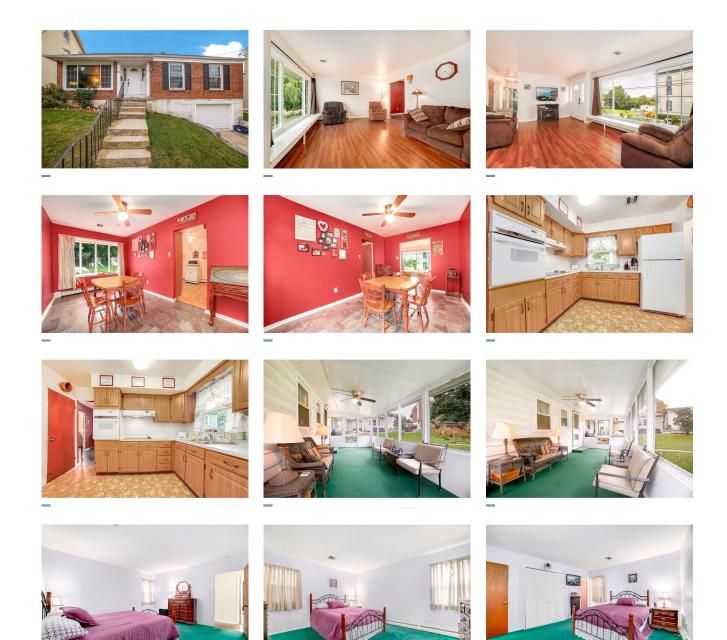

nestled in the desirable Waterford Greene Community. A 2-story foyer greets you & leads you past a living room, dining room & into the bright & cheery eat-in kitchen w/granite tops, stainless appliances, tile back-splash & pantry which overlooks the family room with gas fireplace. Double doors guide you into the sprawling master suite w/large walk-in closet, double-bowl vanity, soaking tub, tiled shower & skylight. Finished basement w/built-in bar for gathering family & friends. Spend hours lounging or entertaining on the paver patio or 2-tiered deck. Other features include 2nd floor laundry, security system & 2-car garage.