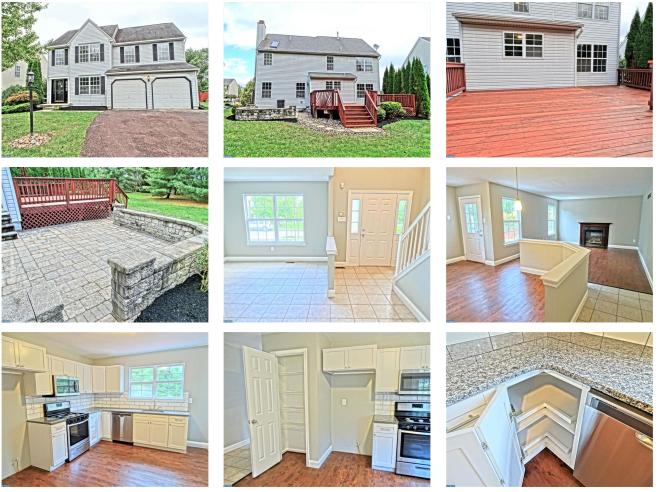

Exterior:

Vinyl Exterior, Shingle Roof, Sidewalks, Deck, Patio, Level Lot, No Swimming Pool

Interior:

Wet/Dry Bar, Security System, Skylight(s), Foyer/Vestibule Entrance, Main Bedroom Full

|            | Bath, Main Bedroom Walk-in Closet, Den/Study/Library, No/Unknown Accessibility<br>Modifications, Upper Floor Laundry, One Fireplace, Family Room Fireplace, Gas/Propane<br>Fireplace, Tile Floors, Wall to Wall Carpet |  |
|------------|------------------------------------------------------------------------------------------------------------------------------------------------------------------------------------------------------------------------|--|
| Kitchen:   | Eat-In Kitchen, Built In Dishwasher, Built In Microwave, Built In Range, Pantry, Gas<br>Cooking                                                                                                                        |  |
| Basement:  | Full Basement, Finished All Basement                                                                                                                                                                                   |  |
| Parking:   | 2 Car Garage, Attached Built In, Garage Door Opener, Inside Access, 2-Car Parking,<br>Driveway Parking                                                                                                                 |  |
| Utilities: | Central Air, Gas Heating, Hot Air, 200-300 Amps , Gas Hot Water, Public Water, Public Sewer                                                                                                                            |  |
| Remarks    |                                                                                                                                                                                                                        |  |
| Public:    | You'll find all the space you need in this tastefully updated & thoughtfully designed home nestled in the desirable Waterford Greene Community. A 2-story foyer greets you & leads                                     |  |

nestled in the desirable Waterford Greene Community. A 2-story foyer greets you & leads you past a living room, dining room & into the bright & cheery eat-in kitchen w/granite tops, stainless appliances, tile back-splash & pantry which overlooks the family room with gas fireplace. Double doors guide you into the sprawling master suite w/large walk-in closet, double-bowl vanity, soaking tub, tiled shower & skylight. Finished basement w/built-in bar for gathering family & friends. Spend hours lounging or entertaining on the paver patio or 2-tiered deck. Other features include 2nd floor laundry, security system & 2-car garage.