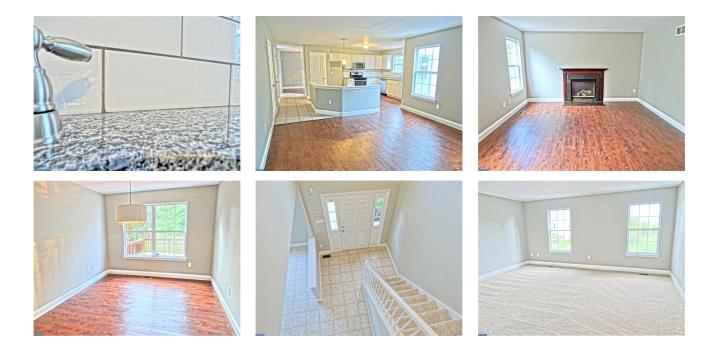

Exterior:

Vinyl Exterior, Shingle Roof, Sidewalks, Deck, Patio, Level Lot, No Swimming Pool

Interior:

Wet/Dry Bar, Security System, Skylight(s), Foyer/Vestibule Entrance, Main Bedroom Full

|            | Bath, Main Bedroom Walk-in Closet, Den/Study/Library, No/Unknown Accessibility<br>Modifications, Upper Floor Laundry, One Fireplace, Family Room Fireplace, Gas/Propane<br>Fireplace, Tile Floors, Wall to Wall Carpet |  |
|------------|------------------------------------------------------------------------------------------------------------------------------------------------------------------------------------------------------------------------|--|
| Kitchen:   | Eat-In Kitchen, Built In Dishwasher, Built In Microwave, Built In Range, Pantry, Gas<br>Cooking                                                                                                                        |  |
| Basement:  | Full Basement, Finished All Basement                                                                                                                                                                                   |  |
| Parking:   | 2 Car Garage, Attached Built In, Garage Door Opener, Inside Access, 2-Car Parking,<br>Driveway Parking                                                                                                                 |  |
| Utilities: | Central Air, Gas Heating, Hot Air, 200-300 Amps , Gas Hot Water, Public Water, Public Sewer                                                                                                                            |  |
| Remarks    |                                                                                                                                                                                                                        |  |
| Public:    | You'll find all the space you need in this tastefully updated & thoughtfully designed home nestled in the desirable Waterford Greene Community. A 2-story foyer greets you & leads                                     |  |

nestled in the desirable Waterford Greene Community. A 2-story foyer greets you & leads you past a living room, dining room & into the bright & cheery eat-in kitchen w/granite tops, stainless appliances, tile back-splash & pantry which overlooks the family room with gas fireplace. Double doors guide you into the sprawling master suite w/large walk-in closet, double-bowl vanity, soaking tub, tiled shower & skylight. Finished basement w/built-in bar for gathering family & friends. Spend hours lounging or entertaining on the paver patio or 2-tiered deck. Other features include 2nd floor laundry, security system & 2-car garage.