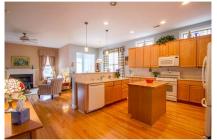

nestled in the desirable Waterford Greene Community. A 2-story foyer greets you & leads you past a living room, dining room & into the bright & cheery eat-in kitchen w/granite tops, stainless appliances, tile back-splash & pantry which overlooks the family room with gas fireplace. Double doors guide you into the sprawling master suite w/large walk-in closet, double-bowl vanity, soaking tub, tiled shower & skylight. Finished basement w/built-in bar for gathering family & friends. Spend hours lounging or entertaining on the paver patio or 2-tiered deck. Other features include 2nd floor laundry, security system & 2-car garage.