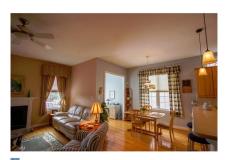

nestled in the desirable Waterford Greene Community. A 2-story foyer greets you & leads you past a living room, dining room & into the bright & cheery eat-in kitchen w/granite tops, stainless appliances, tile back-splash & pantry which overlooks the family room with gas fireplace. Double doors guide you into the sprawling master suite w/large walk-in closet, double-bowl vanity, soaking tub, tiled shower & skylight. Finished basement w/built-in bar for gathering family & friends. Spend hours lounging or entertaining on the paver patio or 2-tiered deck. Other features include 2nd floor laundry, security system & 2-car garage.