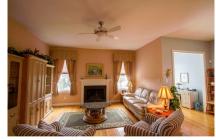

nestled in the desirable Waterford Greene Community. A 2-story foyer greets you & leads you past a living room, dining room & into the bright & cheery eat-in kitchen w/granite tops, stainless appliances, tile back-splash & pantry which overlooks the family room with gas fireplace. Double doors guide you into the sprawling master suite w/large walk-in closet, double-bowl vanity, soaking tub, tiled shower & skylight. Finished basement w/built-in bar for gathering family & friends. Spend hours lounging or entertaining on the paver patio or 2-tiered deck. Other features include 2nd floor laundry, security system & 2-car garage.