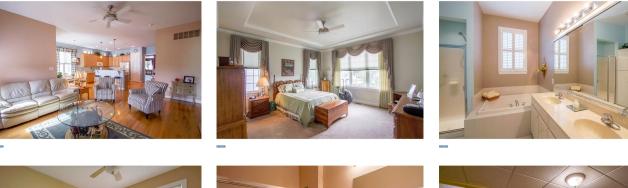

nestled in the desirable Waterford Greene Community. A 2-story foyer greets you & leads you past a living room, dining room & into the bright & cheery eat-in kitchen w/granite tops, stainless appliances, tile back-splash & pantry which overlooks the family room with gas fireplace. Double doors guide you into the sprawling master suite w/large walk-in closet, double-bowl vanity, soaking tub, tiled shower & skylight. Finished basement w/built-in bar for gathering family & friends. Spend hours lounging or entertaining on the paver patio or 2-tiered deck. Other features include 2nd floor laundry, security system & 2-car garage.