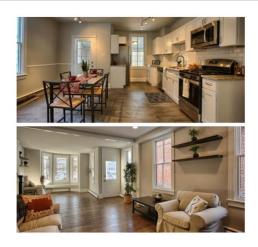

Lovely completely renewed home w/ stunning updated all around. Open layout w/ hardwood flrs, recessed lighting, open wood shelving, built ins, moldings, and more! Lovely brand new kitchen w/ white shaker cabinetry, subway tile backsplash, granite counters, and stainless appliances. Stunning new master suite bath w/ custom built vanity and porcelain bows, ship lap walls, and gorgeous tile shower w/ complete frameless glass surround. Warm natural gas heat and natural gas cooking fuel. Luxurious wrap around front porch, and large private rear deck and spacious rear yard. Detached garage with off street parking and one year home warranty included!