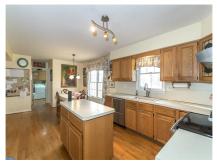

## Features

Brick Exterior, Vinyl Exterior, Sidewalks, Street Lights, Deck, Corner Lot, Level Lot, No

|                 | Swimming Pool                                                                                                                                                                                                                                                                                                                   |
|-----------------|---------------------------------------------------------------------------------------------------------------------------------------------------------------------------------------------------------------------------------------------------------------------------------------------------------------------------------|
| Interior:       | 9+ Foot Ceiling, Security System, Foyer/Vestibule Entrance, Main Bedroom Full Bath, Main<br>Bedroom Sitting Area, Main Bedroom Walk-in Closet, Den/Study/Library, Game/Media,<br>No/Unknown Accessibility Modifications, Main Floor Laundry, One Fireplace, Gas/Propane<br>Fireplace, Finished Wood Floors, Wall to Wall Carpet |
| Kitchen:        | Eat-In Kitchen, Island, Pantry, Gas Cooking                                                                                                                                                                                                                                                                                     |
| Basement:       | Full Basement, Finished Partial Basement                                                                                                                                                                                                                                                                                        |
| Parking:        | 2 Car Garage, Attached Built In, Driveway Parking                                                                                                                                                                                                                                                                               |
| Utilities:      | Central Air, Gas Heating, Gas Hot Water, Public Water, Public Sewer                                                                                                                                                                                                                                                             |
| Assc. Fee Incl: | Common Area Maintenance, Trash Removal                                                                                                                                                                                                                                                                                          |

#### Remarks

Public:

Spectacular Brick Colonial in Starfield. The main floor offers two story foyer, gorgeous wide plank hardwood flooring, first floor study, an updated gourmet eat in kitchen with stainless appliances, recessed lights, large center island and pantry open to the gathering room with gas fireplace. Nice size formal living room and dining room for all your entertaining needs. The second floor hosts the main bedroom suite complete with double door entry, tray ceiling, sitting room, 2 over sized closets with organizers and luxurious full bath. 3 additional bedrooms and hall bath complete the upper level. The lower level is finished providing approx. 800 additional square feet of living space and storage room. HUGE deck, awesome back yard and shed for extra storage. All major mechanicals recently replaced. New Water Heater 11/16, New Heater 11/16 and Central Air replaced 4/17. Happy New Year in your New Home!