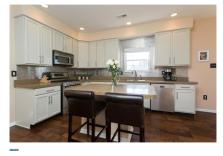

#### Remarks

Public:

Spectacular Brick Colonial in Starfield. The main floor offers two story foyer, gorgeous wide plank hardwood flooring, first floor study, an updated gourmet eat in kitchen with stainless appliances, recessed lights, large center island and pantry open to the gathering room with gas fireplace. Nice size formal living room and dining room for all your entertaining needs. The second floor hosts the main bedroom suite complete with double door entry, tray ceiling, sitting room, 2 over sized closets with organizers and luxurious full bath. 3 additional bedrooms and hall bath complete the upper level. The lower level is finished providing approx. 800 additional square feet of living space and storage room. HUGE deck, awesome back yard and shed for extra storage. All major mechanicals recently replaced. New Water Heater 11/16, New Heater 11/16 and Central Air replaced 4/17. Happy New Year in your New Home!