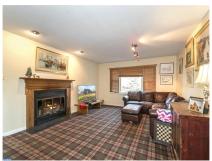

## Features

Brick Exterior, Vinyl Exterior, Sidewalks, Street Lights, Deck, Corner Lot, Level Lot, No

|                 | Swimming Pool                                                                                                                                                                                                                                                                                                                   |
|-----------------|---------------------------------------------------------------------------------------------------------------------------------------------------------------------------------------------------------------------------------------------------------------------------------------------------------------------------------|
| Interior:       | 9+ Foot Ceiling, Security System, Foyer/Vestibule Entrance, Main Bedroom Full Bath, Main<br>Bedroom Sitting Area, Main Bedroom Walk-in Closet, Den/Study/Library, Game/Media,<br>No/Unknown Accessibility Modifications, Main Floor Laundry, One Fireplace, Gas/Propane<br>Fireplace, Finished Wood Floors, Wall to Wall Carpet |
| Kitchen:        | Eat-In Kitchen, Island, Pantry, Gas Cooking                                                                                                                                                                                                                                                                                     |
| Basement:       | Full Basement, Finished Partial Basement                                                                                                                                                                                                                                                                                        |
| Parking:        | 2 Car Garage, Attached Built In, Driveway Parking                                                                                                                                                                                                                                                                               |
| Utilities:      | Central Air, Gas Heating, Gas Hot Water, Public Water, Public Sewer                                                                                                                                                                                                                                                             |
| Assc. Fee Incl: | Common Area Maintenance, Trash Removal                                                                                                                                                                                                                                                                                          |

#### Remarks

Public:

Spectacular Brick Colonial in Starfield. The main floor offers two story foyer, gorgeous wide plank hardwood flooring, first floor study, an updated gourmet eat in kitchen with stainless appliances, recessed lights, large center island and pantry open to the gathering room with gas fireplace. Nice size formal living room and dining room for all your entertaining needs. The second floor hosts the main bedroom suite complete with double door entry, tray ceiling, sitting room, 2 over sized closets with organizers and luxurious full bath. 3 additional bedrooms and hall bath complete the upper level. The lower level is finished providing approx. 800 additional square feet of living space and storage room. HUGE deck, awesome back yard and shed for extra storage. All major mechanicals recently replaced. New Water Heater 11/16, New Heater 11/16 and Central Air replaced 4/17. Happy New Year in your New Home!