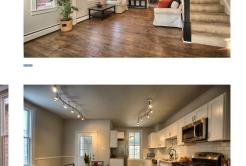

Lovely completely renewed home w/ stunning updated all around. Open layout w/ hardwood flrs, recessed lighting, open wood shelving, built ins, moldings, and more! Lovely brand new kitchen w/ white shaker cabinetry, subway tile backsplash, granite counters, and stainless appliances. Stunning new master suite bath w/ custom built vanity and porcelain bows, ship lap walls, and gorgeous tile shower w/ complete frameless glass surround. Warm natural gas heat and natural gas cooking fuel. Luxurious wrap around front porch, and large private rear deck and spacious rear yard. Detached garage with off street parking and one year home warranty included!