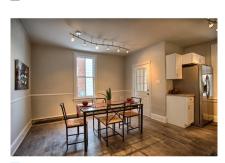

#### Remarks

Public:

Spectacular Brick Colonial in Starfield. The main floor offers two story foyer, gorgeous wide plank hardwood flooring, first floor study, an updated gourmet eat in kitchen with stainless appliances, recessed lights, large center island and pantry open to the gathering room with gas fireplace. Nice size formal living room and dining room for all your entertaining needs. The second floor hosts the main bedroom suite complete with double door entry, tray ceiling, sitting room, 2 over sized closets with organizers and luxurious full bath. 3 additional bedrooms and hall bath complete the upper level. The lower level is finished providing approx. 800 additional square feet of living space and storage room. HUGE deck, awesome back yard and shed for extra storage. All major mechanicals recently replaced. New Water Heater 11/16, New Heater 11/16 and Central Air replaced 4/17. Happy New Year in your New Home!