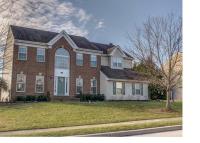

| 863 Sagebrush Ln, Collegeville, PA 19426 | Residential | Active | \$525,000 |
|------------------------------------------|-------------|--------|-----------|
|------------------------------------------|-------------|--------|-----------|

#### Remarks

Public:

Spectacular Brick Colonial in Starfield. The main floor offers two story foyer, gorgeous wide plank hardwood flooring, first floor study, an updated gourmet eat in kitchen with stainless appliances, recessed lights, large center island and pantry open to the gathering room with gas fireplace. Nice size formal living room and dining room for all your entertaining needs. The second floor hosts the main bedroom suite complete with double door entry, tray ceiling, sitting room, 2 over sized closets with organizers and luxurious full bath. 3 additional bedrooms and hall bath complete the upper level. The lower level is finished providing approx. 800 additional square feet of living space and storage room. HUGE deck, awesome back yard and shed for extra storage. All major mechanicals recently replaced. New Water Heater 11/16, New Heater 11/16 and Central Air replaced 4/17. Happy New Year in your New Home!