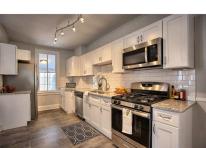

## Features

Brick Exterior, Vinyl Exterior, Sidewalks, Street Lights, Deck, Corner Lot, Level Lot, No

|                 | Swimming Pool                                                                                                                                                                                                                                                                                                                   |
|-----------------|---------------------------------------------------------------------------------------------------------------------------------------------------------------------------------------------------------------------------------------------------------------------------------------------------------------------------------|
| Interior:       | 9+ Foot Ceiling, Security System, Foyer/Vestibule Entrance, Main Bedroom Full Bath, Main<br>Bedroom Sitting Area, Main Bedroom Walk-in Closet, Den/Study/Library, Game/Media,<br>No/Unknown Accessibility Modifications, Main Floor Laundry, One Fireplace, Gas/Propane<br>Fireplace, Finished Wood Floors, Wall to Wall Carpet |
| Kitchen:        | Eat-In Kitchen, Island, Pantry, Gas Cooking                                                                                                                                                                                                                                                                                     |
| Basement:       | Full Basement, Finished Partial Basement                                                                                                                                                                                                                                                                                        |
| Parking:        | 2 Car Garage, Attached Built In, Driveway Parking                                                                                                                                                                                                                                                                               |
| Utilities:      | Central Air, Gas Heating, Gas Hot Water, Public Water, Public Sewer                                                                                                                                                                                                                                                             |
| Assc. Fee Incl: | Common Area Maintenance, Trash Removal                                                                                                                                                                                                                                                                                          |

#### Remarks

Public:

Spectacular Brick Colonial in Starfield. The main floor offers two story foyer, gorgeous wide plank hardwood flooring, first floor study, an updated gourmet eat in kitchen with stainless appliances, recessed lights, large center island and pantry open to the gathering room with gas fireplace. Nice size formal living room and dining room for all your entertaining needs. The second floor hosts the main bedroom suite complete with double door entry, tray ceiling, sitting room, 2 over sized closets with organizers and luxurious full bath. 3 additional bedrooms and hall bath complete the upper level. The lower level is finished providing approx. 800 additional square feet of living space and storage room. HUGE deck, awesome back yard and shed for extra storage. All major mechanicals recently replaced. New Water Heater 11/16, New Heater 11/16 and Central Air replaced 4/17. Happy New Year in your New Home!