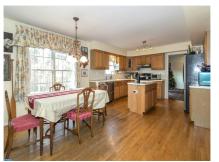

#### Remarks

Public:

Spectacular Brick Colonial in Starfield. The main floor offers two story foyer, gorgeous wide plank hardwood flooring, first floor study, an updated gourmet eat in kitchen with stainless appliances, recessed lights, large center island and pantry open to the gathering room with gas fireplace. Nice size formal living room and dining room for all your entertaining needs. The second floor hosts the main bedroom suite complete with double door entry, tray ceiling, sitting room, 2 over sized closets with organizers and luxurious full bath. 3 additional bedrooms and hall bath complete the upper level. The lower level is finished providing approx. 800 additional square feet of living space and storage room. HUGE deck, awesome back yard and shed for extra storage. All major mechanicals recently replaced. New Water Heater 11/16, New Heater 11/16 and Central Air replaced 4/17. Happy New Year in your New Home!

Kitchen

Kitchen

Fireplace

Bedroom 2

Bathroom

Kitchen

Half Bath

Family Room