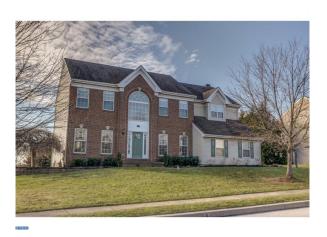

| 863 Sagebrush Ln, Collegeville, PA 19426 | Residential | Active | \$525,000 |
|------------------------------------------|-------------|--------|-----------|
|------------------------------------------|-------------|--------|-----------|

#### Remarks

Public:

Spectacular Brick Colonial in Starfield. The main floor offers two story foyer, gorgeous wide plank hardwood flooring, first floor study, an updated gourmet eat in kitchen with stainless appliances, recessed lights, large center island and pantry open to the gathering room with gas fireplace. Nice size formal living room and dining room for all your entertaining needs. The second floor hosts the main bedroom suite complete with double door entry, tray ceiling, sitting room, 2 over sized closets with organizers and luxurious full bath. 3 additional bedrooms and hall bath complete the upper level. The lower level is finished providing approx. 800 additional square feet of living space and storage room. HUGE deck, awesome back yard and shed for extra storage. All major mechanicals recently replaced. New Water Heater 11/16, New Heater 11/16 and Central Air replaced 4/17. Happy New Year in your New Home!