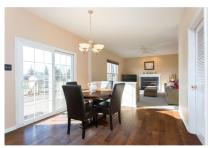

#### Remarks

Public:

Spectacular Brick Colonial in Starfield. The main floor offers two story foyer, gorgeous wide plank hardwood flooring, first floor study, an updated gourmet eat in kitchen with stainless appliances, recessed lights, large center island and pantry open to the gathering room with gas fireplace. Nice size formal living room and dining room for all your entertaining needs. The second floor hosts the main bedroom suite complete with double door entry, tray ceiling, sitting room, 2 over sized closets with organizers and luxurious full bath. 3 additional bedrooms and hall bath complete the upper level. The lower level is finished providing approx. 800 additional square feet of living space and storage room. HUGE deck, awesome back yard and shed for extra storage. All major mechanicals recently replaced. New Water Heater 11/16, New Heater 11/16 and Central Air replaced 4/17. Happy New Year in your New Home!