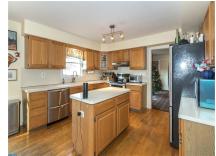

## Features

Brick Exterior, Vinyl Exterior, Sidewalks, Street Lights, Deck, Corner Lot, Level Lot, No

|                 | Swimming Pool                                                                                                                                                                                                                                                                                                                   |
|-----------------|---------------------------------------------------------------------------------------------------------------------------------------------------------------------------------------------------------------------------------------------------------------------------------------------------------------------------------|
| Interior:       | 9+ Foot Ceiling, Security System, Foyer/Vestibule Entrance, Main Bedroom Full Bath, Main<br>Bedroom Sitting Area, Main Bedroom Walk-in Closet, Den/Study/Library, Game/Media,<br>No/Unknown Accessibility Modifications, Main Floor Laundry, One Fireplace, Gas/Propane<br>Fireplace, Finished Wood Floors, Wall to Wall Carpet |
| Kitchen:        | Eat-In Kitchen, Island, Pantry, Gas Cooking                                                                                                                                                                                                                                                                                     |
| Basement:       | Full Basement, Finished Partial Basement                                                                                                                                                                                                                                                                                        |
| Parking:        | 2 Car Garage, Attached Built In, Driveway Parking                                                                                                                                                                                                                                                                               |
| Utilities:      | Central Air, Gas Heating, Gas Hot Water, Public Water, Public Sewer                                                                                                                                                                                                                                                             |
| Assc. Fee Incl: | Common Area Maintenance, Trash Removal                                                                                                                                                                                                                                                                                          |

#### Remarks

Public:

Spectacular Brick Colonial in Starfield. The main floor offers two story foyer, gorgeous wide plank hardwood flooring, first floor study, an updated gourmet eat in kitchen with stainless appliances, recessed lights, large center island and pantry open to the gathering room with gas fireplace. Nice size formal living room and dining room for all your entertaining needs. The second floor hosts the main bedroom suite complete with double door entry, tray ceiling, sitting room, 2 over sized closets with organizers and luxurious full bath. 3 additional bedrooms and hall bath complete the upper level. The lower level is finished providing approx. 800 additional square feet of living space and storage room. HUGE deck, awesome back yard and shed for extra storage. All major mechanicals recently replaced. New Water Heater 11/16, New Heater 11/16 and Central Air replaced 4/17. Happy New Year in your New Home!