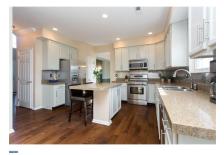

#### Remarks

Public:

Spectacular Brick Colonial in Starfield. The main floor offers two story foyer, gorgeous wide plank hardwood flooring, first floor study, an updated gourmet eat in kitchen with stainless appliances, recessed lights, large center island and pantry open to the gathering room with gas fireplace. Nice size formal living room and dining room for all your entertaining needs. The second floor hosts the main bedroom suite complete with double door entry, tray ceiling, sitting room, 2 over sized closets with organizers and luxurious full bath. 3 additional bedrooms and hall bath complete the upper level. The lower level is finished providing approx. 800 additional square feet of living space and storage room. HUGE deck, awesome back yard and shed for extra storage. All major mechanicals recently replaced. New Water Heater 11/16, New Heater 11/16 and Central Air replaced 4/17. Happy New Year in your New Home!