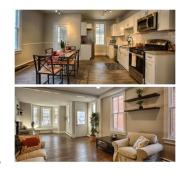

Lovely completely renewed home w/ stunning updated all around. Open layout w/ hardwood flrs, recessed lighting, open wood shelving, built ins, moldings, and more! Lovely brand new kitchen w/ white shaker cabinetry, subway tile backsplash, granite counters, and stainless appliances. Stunning new master suite bath w/ custom built vanity and porcelain bows, ship lap walls, and gorgeous tile shower w/ complete frameless glass surround. Warm natural gas heat and natural gas cooking fuel. Luxurious wrap around front porch, and large private rear deck and spacious rear yard. Detached garage with off street parking and one year home warranty included!